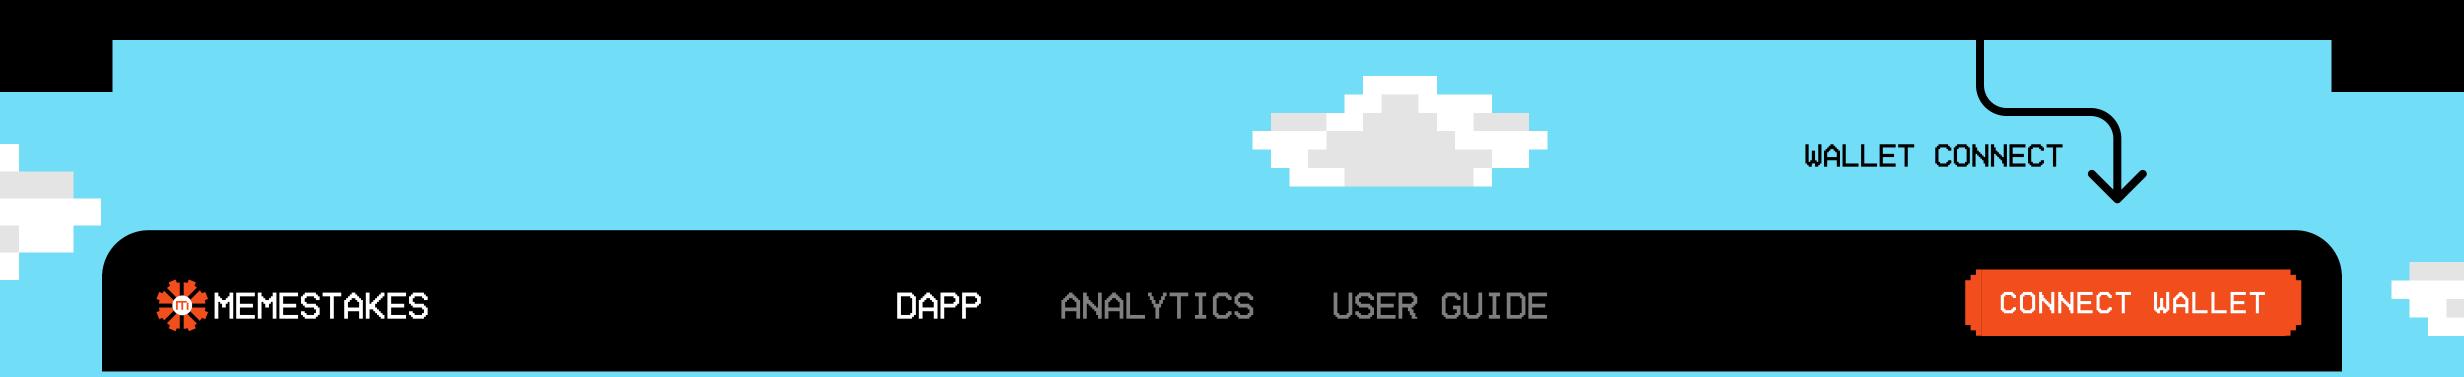

## MEMESTAKES USER GUIDE

WHEN YOU LAUNCH THE DAPP, YOU'LL FIND A NAVIGATION BAR WITH THREE SECTIONS: DAPP, ANALYTICS, AND USER GUIDE.

BEFORE PERFORMING ANY ACTIONS, MAKE SURE TO CONNECT

YOUR WALLET.

ONCE YOUR EXTERNALLY OWNED ACCOUNT (EOA) IS CONNECTED.
A NERO WALLET WILL BE AUTOMATICALLY GENERATED. THIS
WALLET ACTS AS YOUR INTERFACE FOR MANAGING ASSETS
WITHIN THE PLATFORM. IF YOU TAP THE PROFILE YOUR
MEMESTAKES PROFILE WILL OPEN.