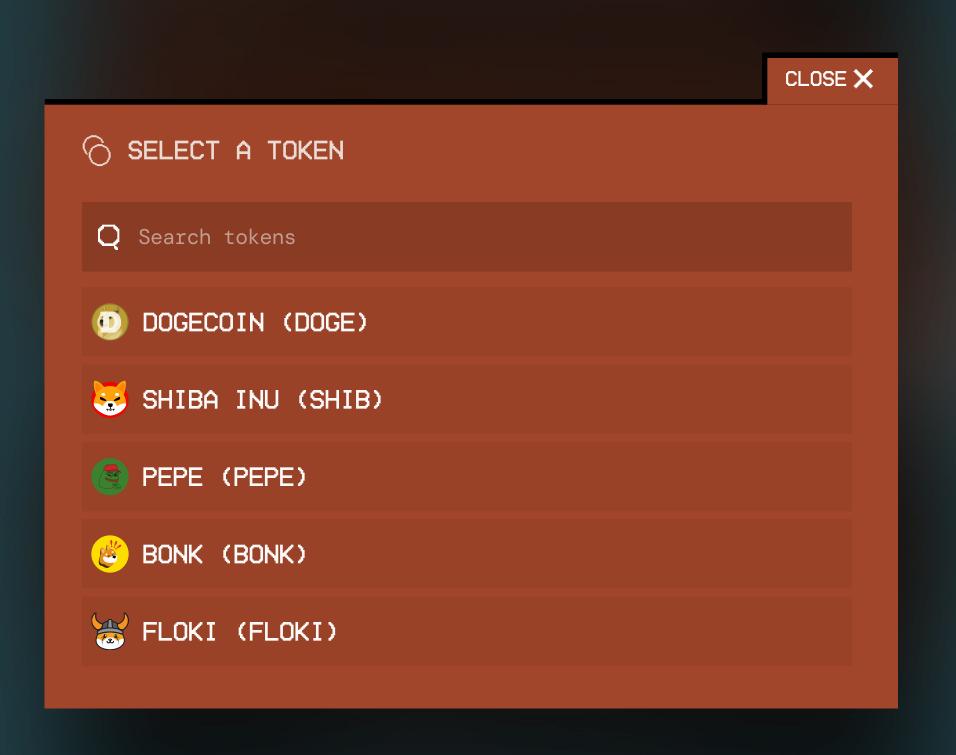

TO BEGIN: TRANSFER YOUR PREFERRED AMOUNT OF MEME-COINS BETWEEN YOUR EOA AND THE NERO WALLET - BOTH TO AND FROM ARE SUPPORTED.

YOU CAN CHOOSE ANY
SUPPORTED MEME-COIN TO
TRANSFER FROM YOUR EOA
TO THE NERO WALLET.

INSTEAD OF MANUALLY
ENTERING THE AMOUNT, YOU
CAN USE THE RANGE SLIDER
TO SELECT A PERCENTAGE
OF YOUR TOTAL TOKEN
BALANCE FOR THE
TRANSFER.

- 1. YOU'RE NOW READY TO
  DEPOSIT MEME-COINS INTO
  THE MEMESTAKES VAULT.
- 2. SIMPLY SELECT YOUR DESIRED TOKENS FROM THE LIST AND SPECIFY THE AMOUNT YOU WOULD LIKE TO DEPOSIT.
- 3. TO MINIMIZE POTENTIAL
  LOSSES DUE TO PRICE
  VOLATILITY, YOU CAN SET A
  SLIPPAGE THRESHOLD FOR
  YOUR TRANSACTION.