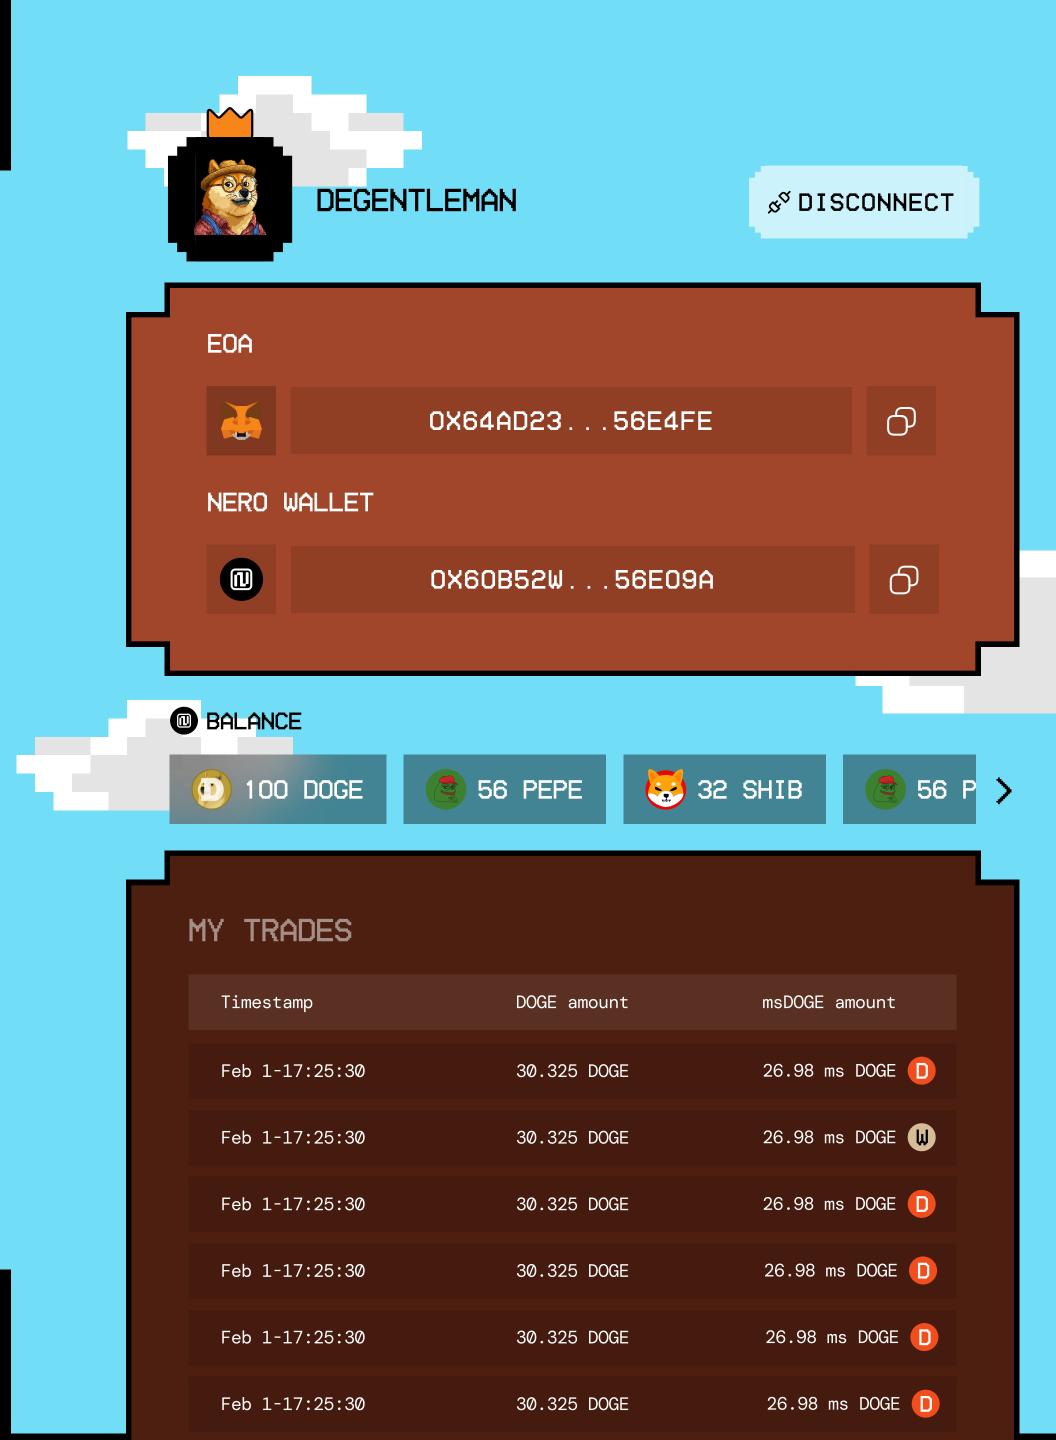

IN THE PROFILE SCREEN, YOU'LL FIND BOTH YOUR EOA AND NERO WALLET ADDRESSES DISPLAYED. YOUR NERO WALLET BALANCE OF MEMETOKENS WILL BE SHOWN THERE, ALONG WITH DETAILED VIEW OF YOUR TRADING HISTORY.

YOU CAN ALSO DISCONNECT YOUR WALLET ANYTIME