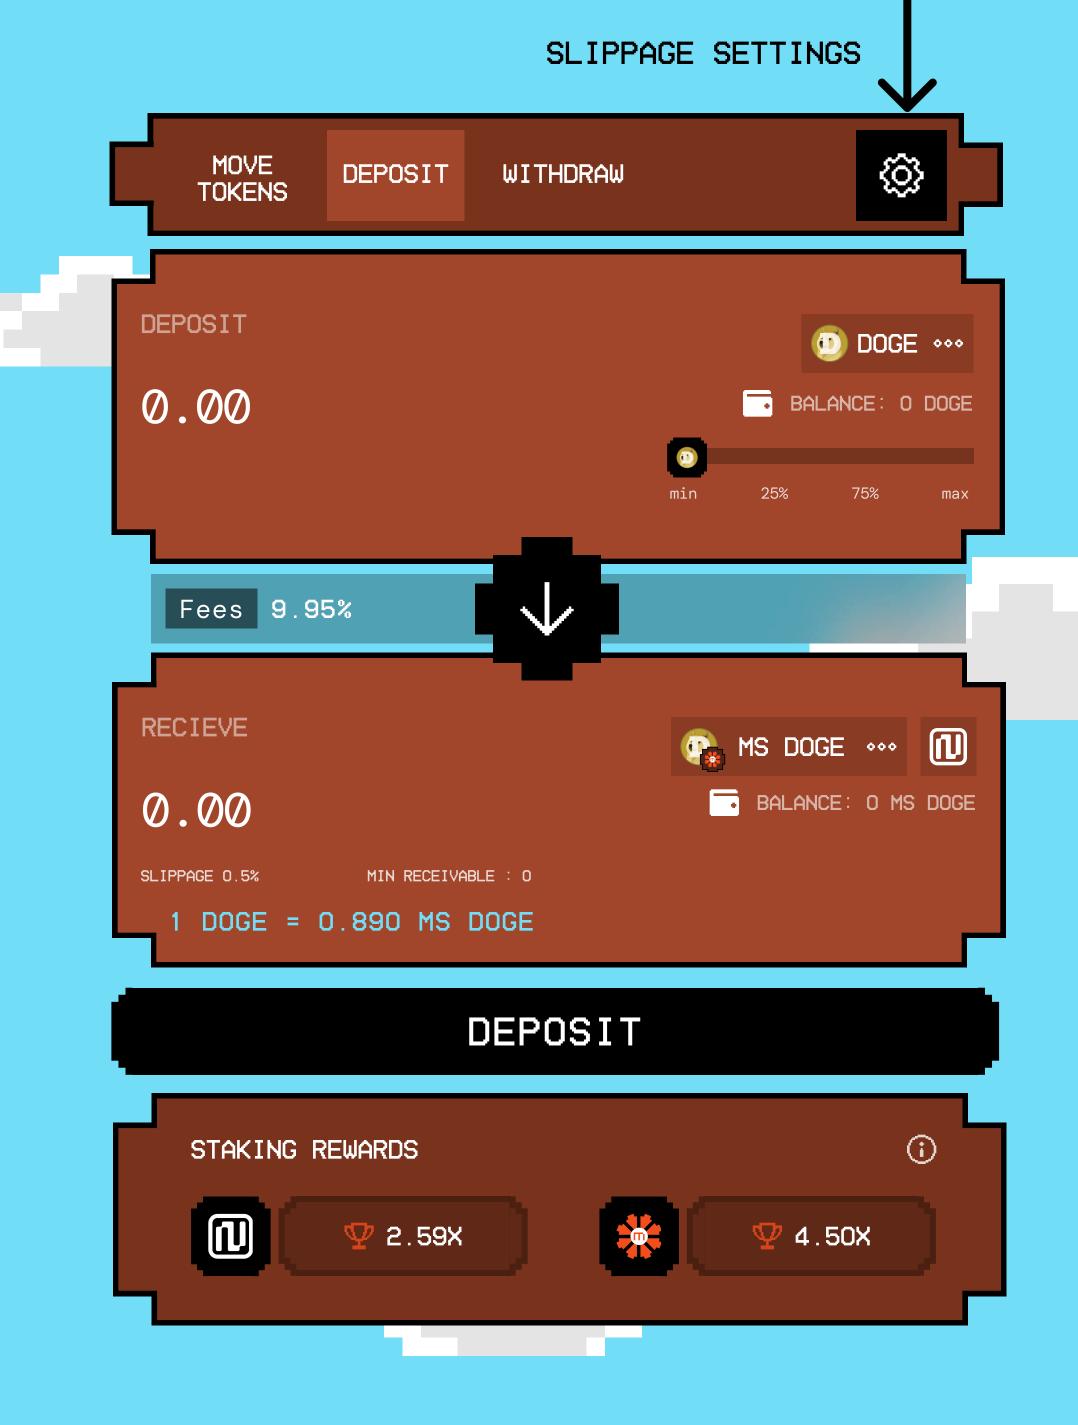

INSTEAD OF MANUALLY
ENTERING THE AMOUNT, YOU
CAN USE THE RANGE SLIDER
TO SELECT A PERCENTAGE
OF YOUR TOTAL TOKEN
BALANCE FOR THE
TRANSFER.

- 1. YOU'RE NOW READY TO
  DEPOSIT MEME-COINS INTO
  THE MEMESTAKES VAULT.
- 2. SIMPLY SELECT YOUR DESIRED TOKENS FROM THE LIST AND SPECIFY THE AMOUNT YOU WOULD LIKE TO DEPOSIT.
- 3. TO MINIMIZE POTENTIAL
  LOSSES DUE TO PRICE
  VOLATILITY, YOU CAN SET A
  SLIPPAGE THRESHOLD FOR
  YOUR TRANSACTION.

CLICKING ON THE SLIPPAGE
SETTINGS WILL OPEN A MODAL
WHERE YOU CAN CHOOSE FROM
RECOMMENDED THRESHOLDS OR
MANUALLY ENTER A CUSTOM
VALUE.

PLEASE NOTE THAT A SMALL DEDUCTION WILL BE APPLIED TO YOUR TOKEN AMOUNT TO COVER VAULT MAINTENANCE FEES AND SLIPPAGE.

THE UNIT CONVERSION RATE FOR THE SELECTED TOKEN IS ALSO VISIBLE FOR YOUR REFERENCE.

YOU'LL EARN REWARDS
BASED ON THE TOTAL VALUE
LOCKED (TVL) OF YOUR
MEME-COINS ON THE
PLATFORM - CALCULATED AS
1.59× IN NERO POINTS AND
3.59× IN MEMESTAKES
POINTS.