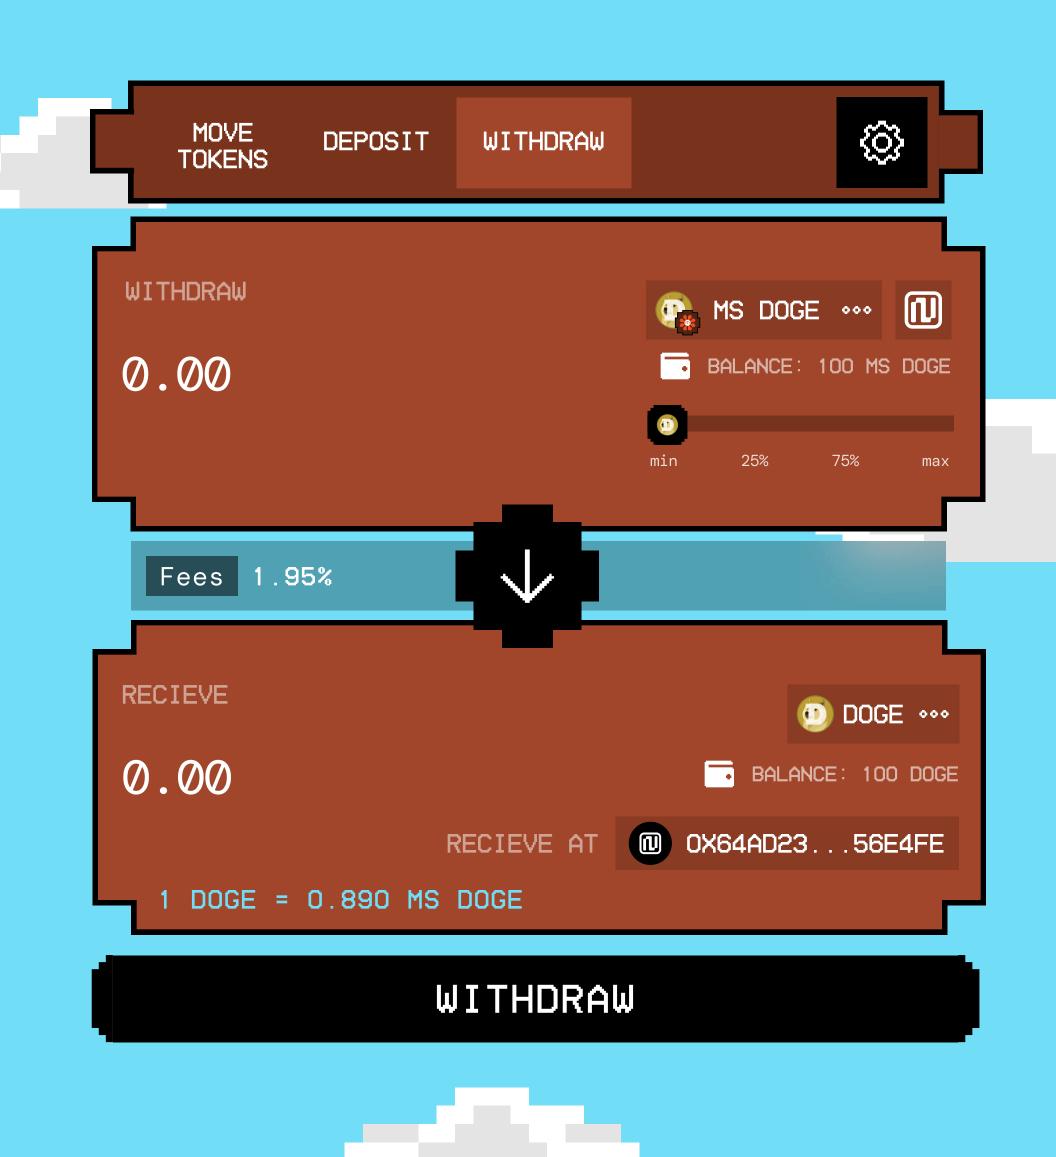

BASED ON THE PLATFORM'S
TOKENOMICS, YOU CAN
WITHDRAW YOUR STAKED TOKENS
AND CLAIM ANY ACCRUED
PROFITS. ALL WITHDRAWALS
WILL BE SENT TO YOUR NERO
WALLET.

YOU CAN EASILY TRANSFER
TOKENS FROM YOUR NERO
WALLET BACK TO YOUR
EXTERNALLY OWNED ACCOUNT
(EOA) UNDER "MOVE TOKENS".