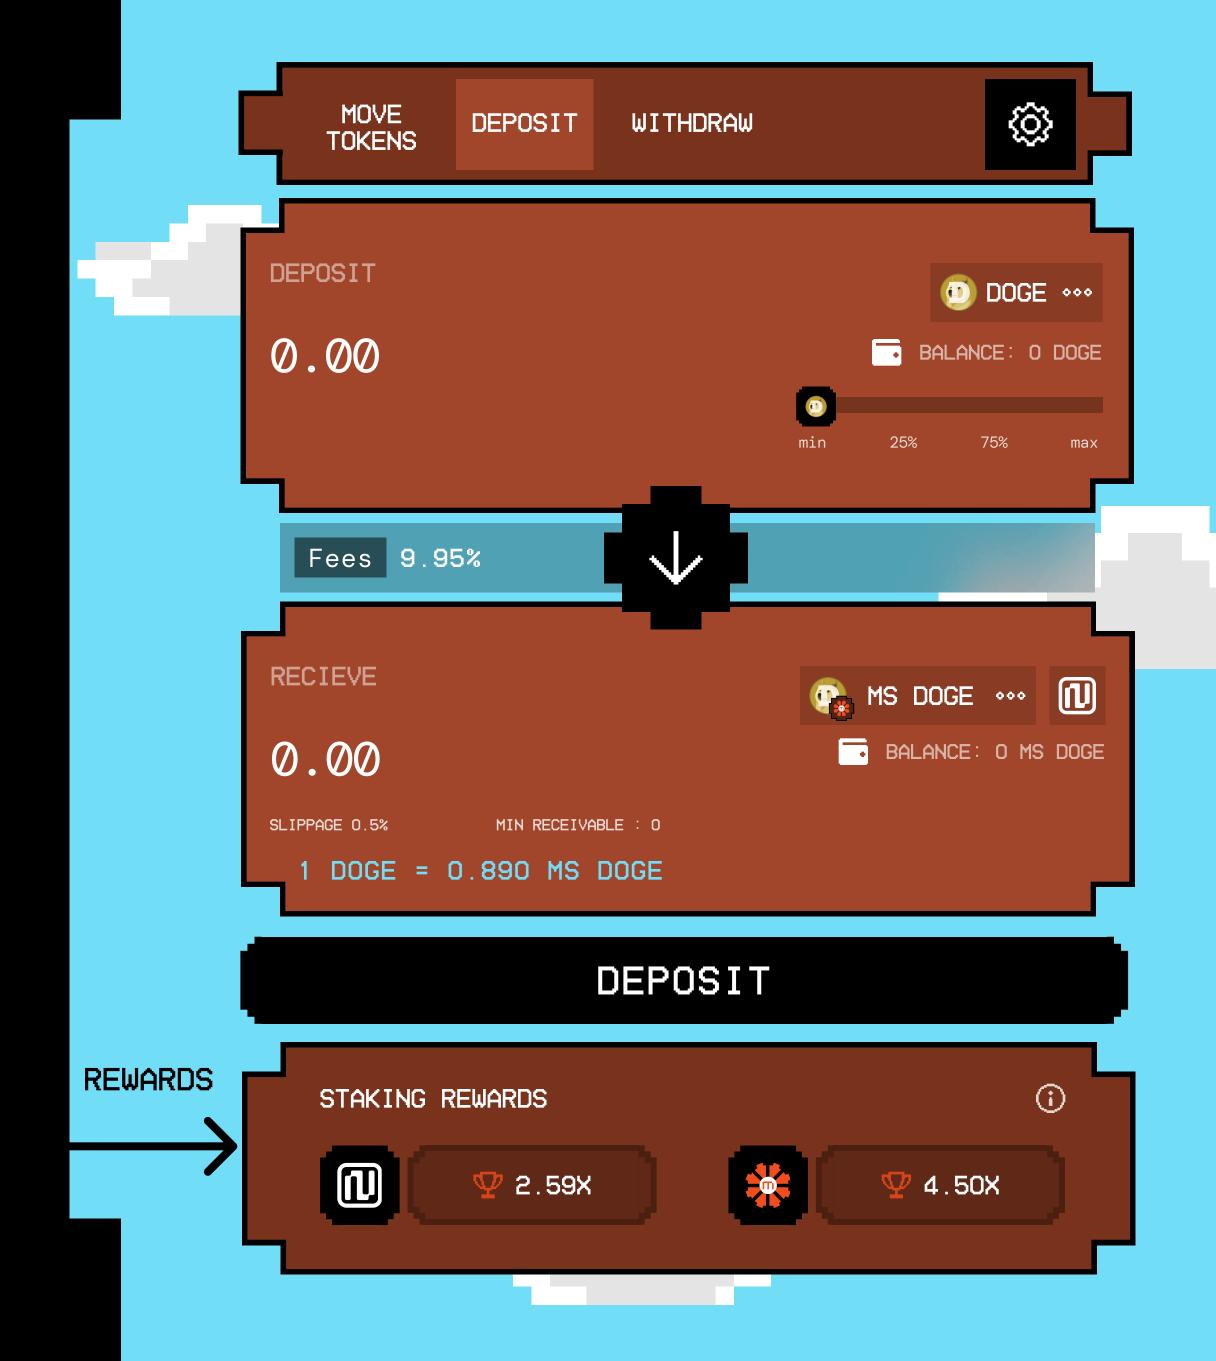

THE UNIT CONVERSION RATE FOR THE SELECTED TOKEN IS ALSO VISIBLE FOR YOUR REFERENCE.

YOU'LL EARN REWARDS
BASED ON THE TOTAL VALUE
LOCKED (TVL) OF YOUR
MEME-COINS ON THE
PLATFORM - CALCULATED AS
1.59× IN NERO POINTS AND
3.59× IN MEMESTAKES
POINTS.