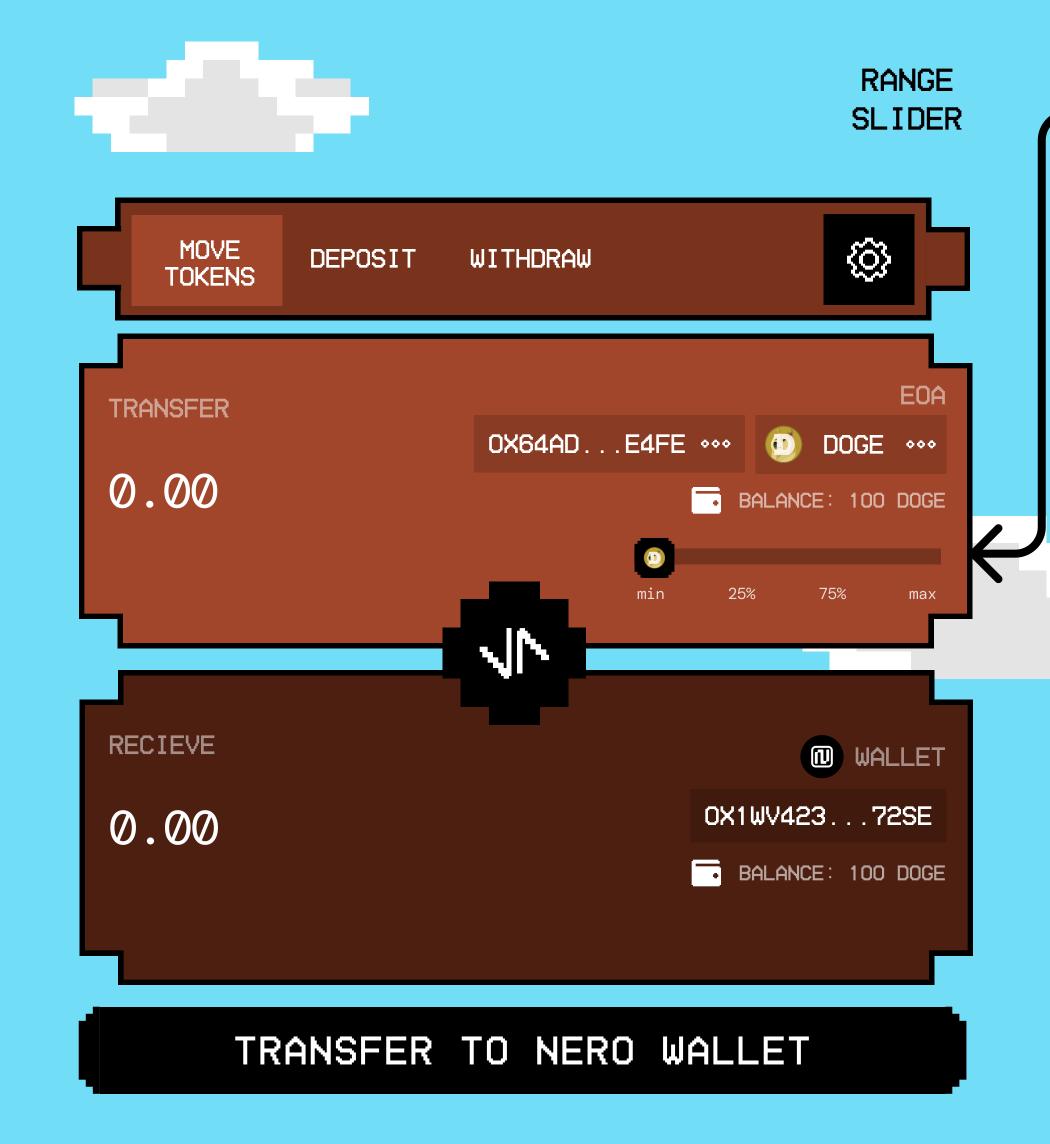

TO BEGIN: TRANSFER YOUR PREFERRED AMOUNT OF MEME-COINS BETWEEN YOUR EOA AND THE NERO WALLET - BOTH TO AND FROM ARE SUPPORTED.

YOU CAN CHOOSE ANY
SUPPORTED MEME-COIN TO
TRANSFER FROM YOUR EOA
TO THE NERO WALLET.

INSTEAD OF MANUALLY
ENTERING THE AMOUNT, YOU
CAN USE THE RANGE SLIDER
TO SELECT A PERCENTAGE
OF YOUR TOTAL TOKEN
BALANCE FOR THE
TRANSFER.

- 1. YOU'RE NOW READY TO
  DEPOSIT MEME-COINS INTO
  THE MEMESTAKES VAULT.
- 2. SIMPLY SELECT YOUR DESIRED TOKENS FROM THE LIST AND SPECIFY THE AMOUNT YOU WOULD LIKE TO DEPOSIT.
- 3. TO MINIMIZE POTENTIAL
  LOSSES DUE TO PRICE
  VOLATILITY, YOU CAN SET A
  SLIPPAGE THRESHOLD FOR
  YOUR TRANSACTION.