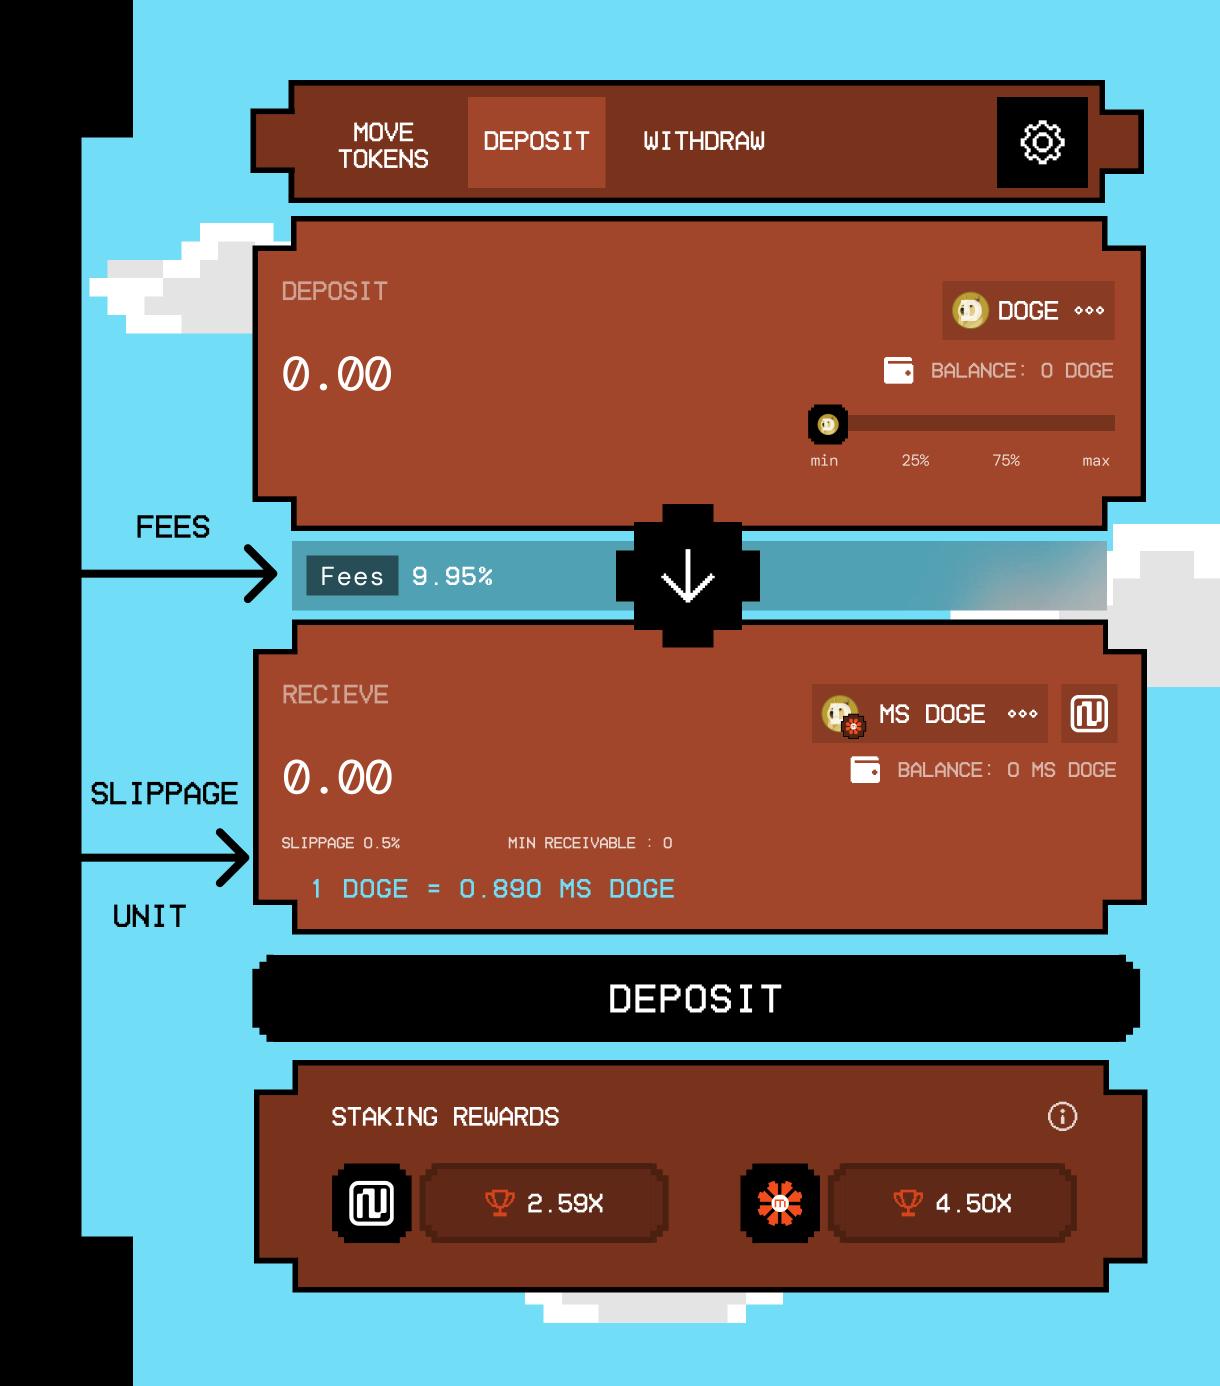

INSTEAD OF MANUALLY
ENTERING THE AMOUNT, YOU
CAN USE THE RANGE SLIDER
TO SELECT A PERCENTAGE
OF YOUR TOTAL TOKEN
BALANCE FOR THE
TRANSFER.

- 1. YOU'RE NOW READY TO
  DEPOSIT MEME-COINS INTO
  THE MEMESTAKES VAULT.
- 2. SIMPLY SELECT YOUR DESIRED TOKENS FROM THE LIST AND SPECIFY THE AMOUNT YOU WOULD LIKE TO DEPOSIT.
- 3. TO MINIMIZE POTENTIAL
  LOSSES DUE TO PRICE
  VOLATILITY, YOU CAN SET A
  SLIPPAGE THRESHOLD FOR
  YOUR TRANSACTION.

CLICKING ON THE SLIPPAGE
SETTINGS WILL OPEN A MODAL
WHERE YOU CAN CHOOSE FROM
RECOMMENDED THRESHOLDS OR
MANUALLY ENTER A CUSTOM
VALUE.

PLEASE NOTE THAT A SMALL DEDUCTION WILL BE APPLIED TO YOUR TOKEN AMOUNT TO COVER VAULT MAINTENANCE FEES AND SLIPPAGE.

THE UNIT CONVERSION RATE FOR THE SELECTED TOKEN IS ALSO VISIBLE FOR YOUR REFERENCE.

YOU'LL EARN REWARDS
BASED ON THE TOTAL VALUE
LOCKED (TVL) OF YOUR
MEME-COINS ON THE
PLATFORM - CALCULATED AS
1.59× IN NERO POINTS AND
3.59× IN MEMESTAKES
POINTS.