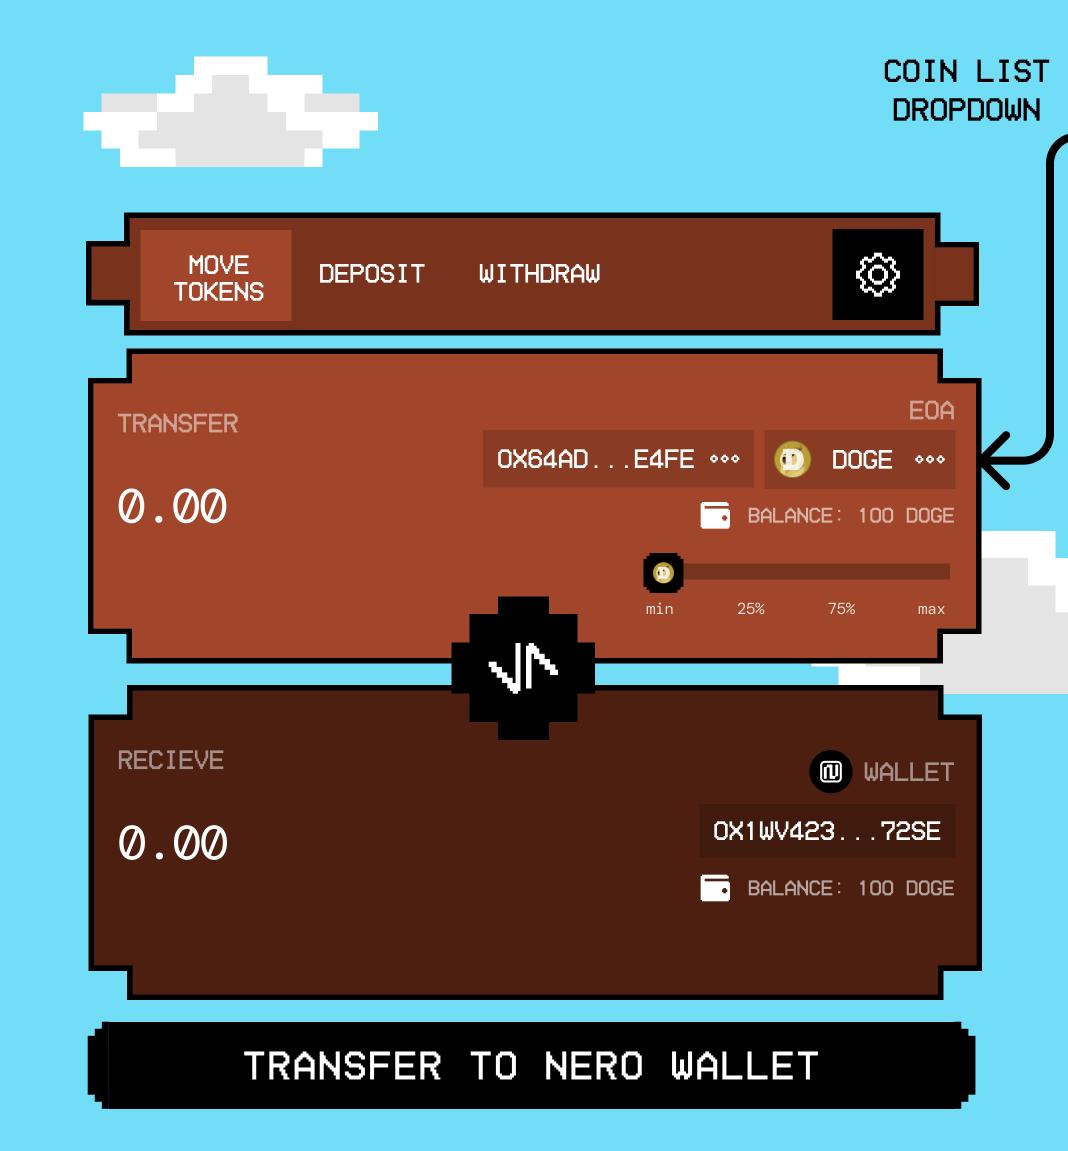

TO BEGIN: TRANSFER YOUR PREFERRED AMOUNT OF MEME-COINS BETWEEN YOUR EOA AND THE NERO WALLET - BOTH TO AND FROM ARE SUPPORTED.

YOU CAN CHOOSE ANY
SUPPORTED MEME-COIN TO
TRANSFER FROM YOUR EOA
TO THE NERO WALLET.

INSTEAD OF MANUALLY
ENTERING THE AMOUNT, YOU
CAN USE THE RANGE SLIDER
TO SELECT A PERCENTAGE
OF YOUR TOTAL TOKEN
BALANCE FOR THE
TRANSFER.

- 1. YOU'RE NOW READY TO
  DEPOSIT MEME-COINS INTO
  THE MEMESTAKES VAULT.
- 2. SIMPLY SELECT YOUR DESIRED TOKENS FROM THE LIST AND SPECIFY THE AMOUNT YOU WOULD LIKE TO DEPOSIT.
- 3. TO MINIMIZE POTENTIAL
  LOSSES DUE TO PRICE
  VOLATILITY, YOU CAN SET A
  SLIPPAGE THRESHOLD FOR
  YOUR TRANSACTION.