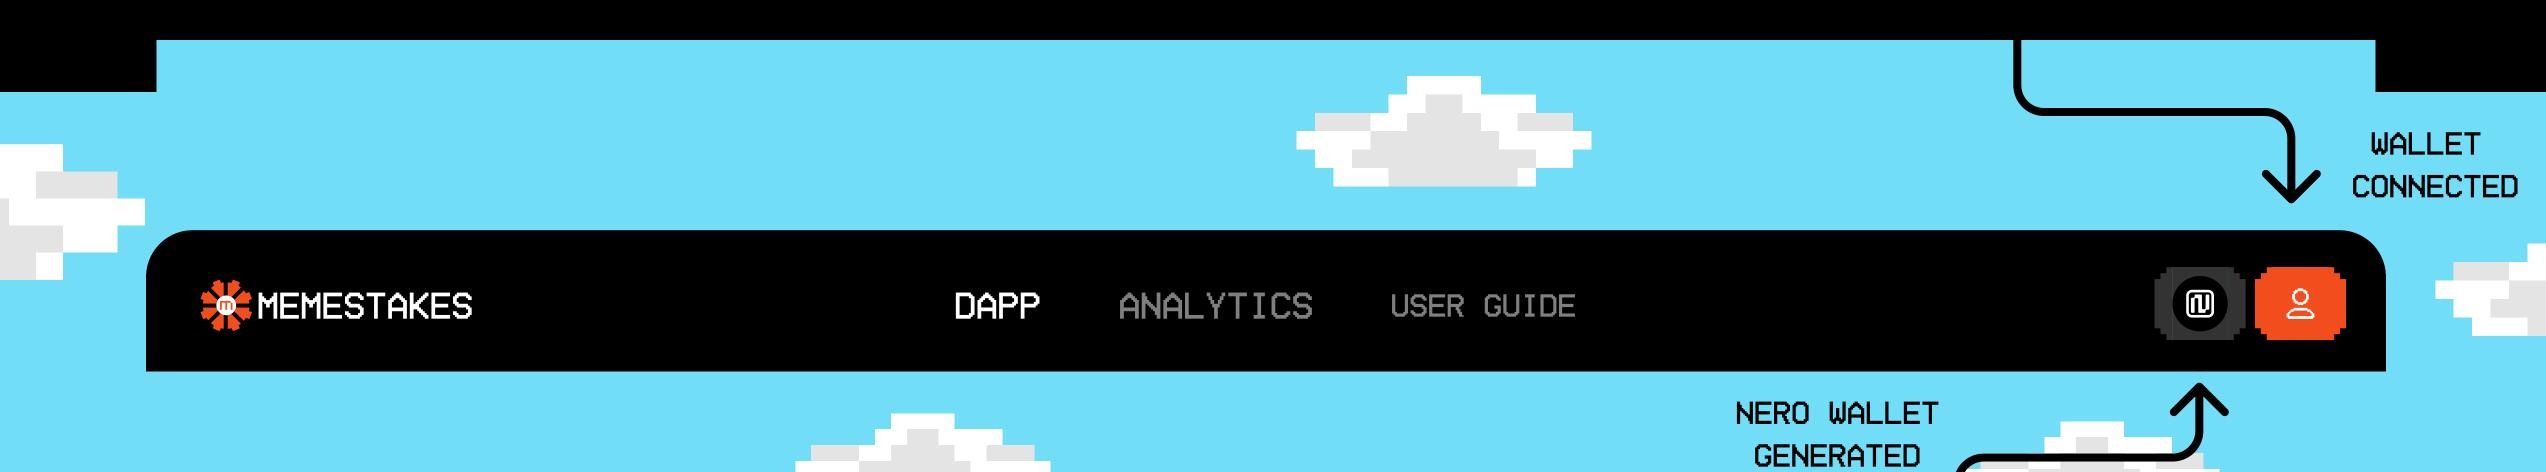

## MEMESTAKES USER GUIDE

WHEN YOU LAUNCH THE DAPP, YOU'LL FIND A NAVIGATION BAR WITH THREE SECTIONS: DAPP, ANALYTICS, AND USER GUIDE.

BEFORE PERFORMING ANY ACTIONS, MAKE SURE TO CONNECT

YOUR WALLET.

ONCE YOUR EXTERNALLY OWNED ACCOUNT (EOA) IS CONNECTED.
A NERO WALLET WILL BE AUTOMATICALLY GENERATED. THIS
WALLET ACTS AS YOUR INTERFACE FOR MANAGING ASSETS
WITHIN THE PLATFORM. IF YOU TAP THE PROFILE YOUR
MEMESTAKES PROFILE WILL OPEN.