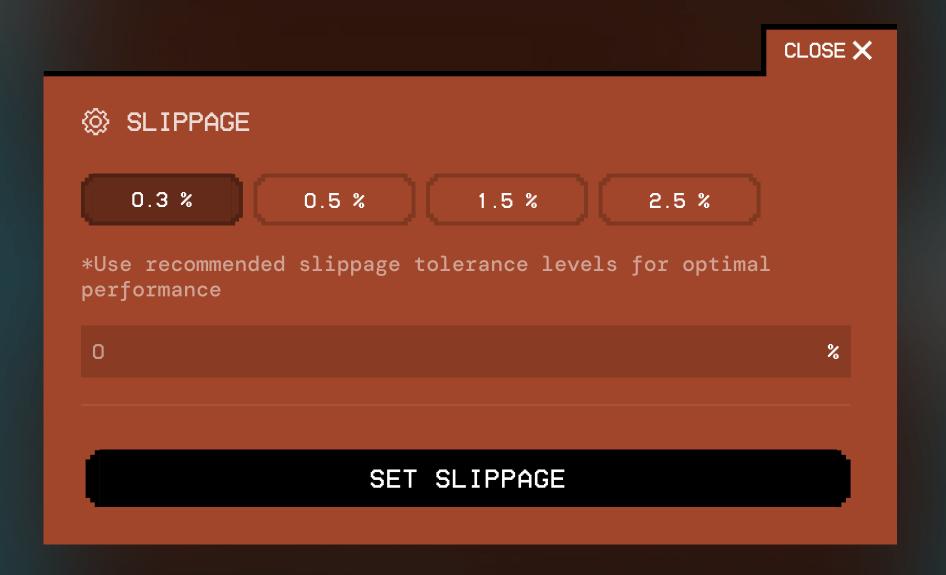

CLICKING ON THE SLIPPAGE
SETTINGS WILL OPEN A MODAL
WHERE YOU CAN CHOOSE FROM
RECOMMENDED THRESHOLDS OR
MANUALLY ENTER A CUSTOM
VALUE.

PLEASE NOTE THAT A SMALL DEDUCTION WILL BE APPLIED TO YOUR TOKEN AMOUNT TO COVER VAULT MAINTENANCE FEES AND SLIPPAGE.