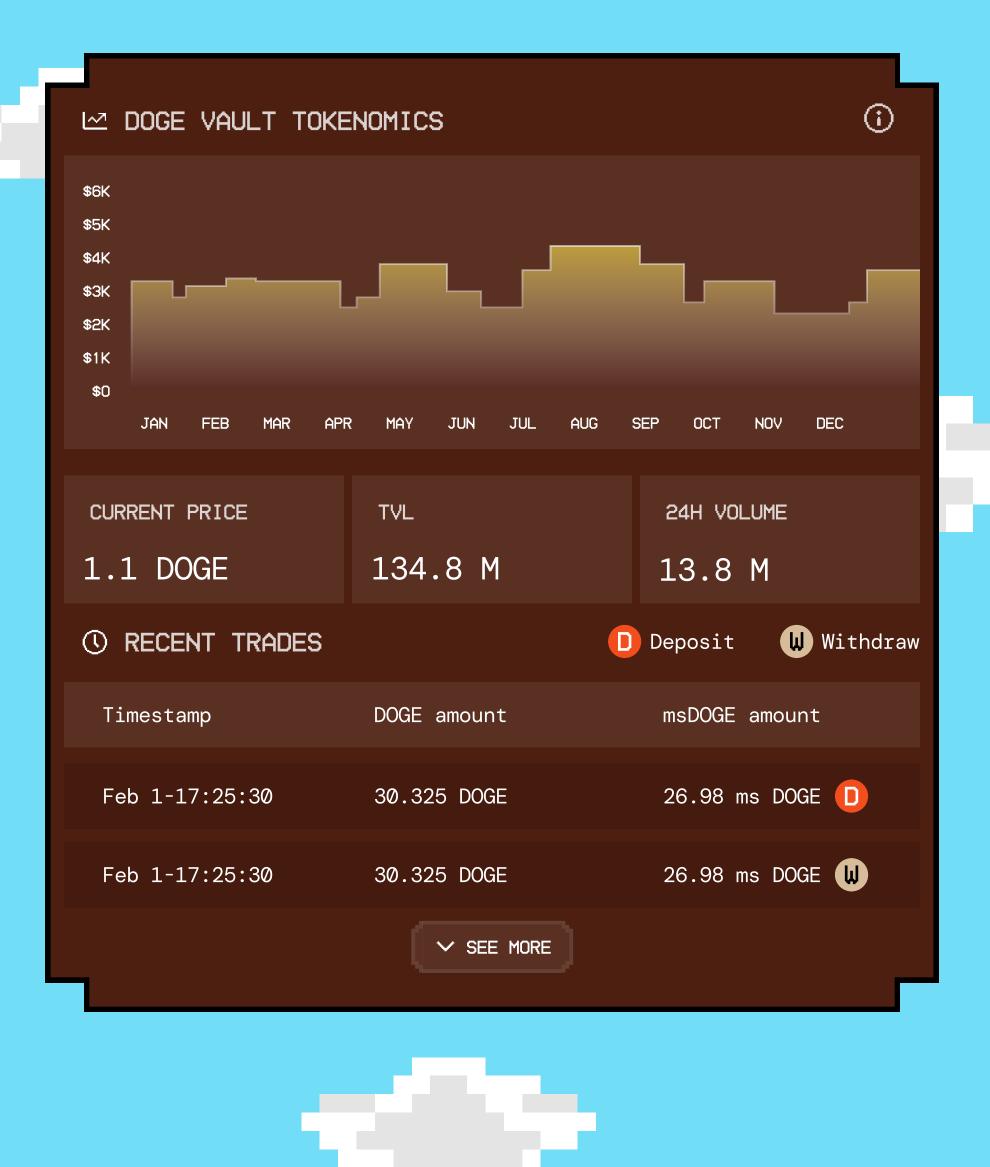

THE LEFT PANEL OF THE DAPP DISPLAYS DETAILED TOKENOMICS FOR THE SELECTED VAULT, ALONG WITH A HISTORY OF YOUR RECENT ACTIVITY.

## TO EXPLORE FURTHER, HEAD TO THE ANALYTICS SECTION VIA

DAPP

ANALYTICS

USER GUIDE

THE ANALYTICS PAGE
OFFERS A DETAILED VIEW
OF TVL, TOKEN PRICE
TRENDS, AND LIQUIDITY
POOL METRICS ACROSS ALL
VAULTS.

| POOLS ① |                          |               |          |                  |          |          |
|---------|--------------------------|---------------|----------|------------------|----------|----------|
|         | #TOKEN                   | CURRENT PRICE | TVL↑     | APR              | 1D VOL   | 7D VOL   |
|         | 1 Dogecoin (DOGE)        | \$0.14        | \$4.51 M | 2.58 %<br>\$     | \$4.51 M | \$4.51 M |
|         | <sup>2</sup> Pepe (PEPE) | \$0.14        | \$4.51 M | 4<br>2.58 %<br>1 |          | \$4.51 M |
|         | з 😸 Shiba Inu (SHIB)     | \$0.14        | \$4.51 M | M<br>2.58 %      | \$4.51 M | \$4.51 M |
|         | 4 🕑 Bonk (BONK)          | \$0.14        | \$4.51 M | 2.58 %           | \$4.51 M | \$4.51 M |
|         | 5 😸 FLOKI (FLOKI)        | \$0.14        | \$4.51 M | 2.58 %           | \$4.51 M | \$4.51 M |
|         | 6 Dogecoin (DOGE)        | \$0.14        | \$4.51 M | 2.58 %           | \$4.51 M | \$4.51 M |
|         | 6 🕦 Dogecoin (DOGE)      | \$0.14        | \$4.51 M | 2.58 %           | \$4.51 M | \$4.51 M |
|         |                          |               |          |                  |          |          |